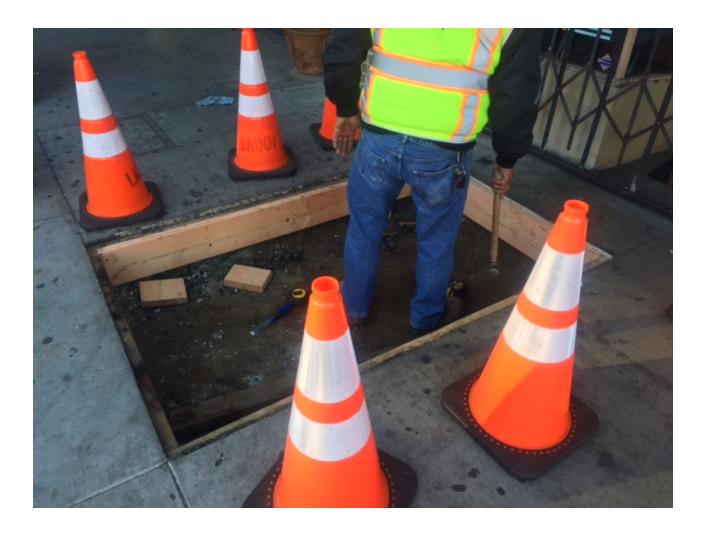

## Good morning,

Repairs to Avenue 56 are complete, please see attached photos

From: Ricardo Flores [mailto:ricardo.x.flores@lacity.org]

Sent: Wednesday, December 06, 2017 4:44 PM

To: Arturo; Misty Iwatsu

Cc: Bill Cody

Subject: Fwd: Dangerous floor

Good Afternoon Arturo,

Can you please dispatch a construction Crew to 5600 North Figueroa Street to repair the Wooden cover (Picture attached).